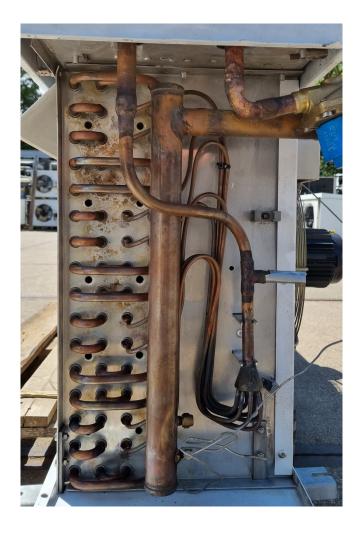

#### Used Helpman LX - 97 / LEX 22

Used Helpman LX - 97 / LEX 22 evaporator on Freon with hot gas defrost. Complete with 2 ATB fans - 50 Hz - 0,25 kW - 1410 RPM - diameter 500 mm and a total airflow of 9.800 m<sup>3</sup>/h.

\*All components of this used evaporator will be tested on good working, leak free condition (electro engines), coils, bearings) Choosing HOSBV means buying with warranty. We perform a industrial cleaning and rust spots will be covered. Also, we can arrange your shipment.