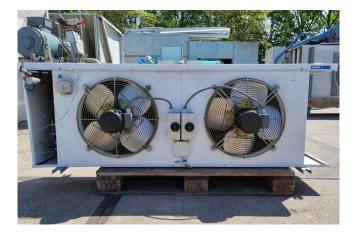

#### Used Helpman LX - 97 / LEX 22

Used Helpman LX - 97 / LEX 22 evaporator on Freon with hot gas defrost. Complete with 2 ATB fans - 50 Hz - 0,25 kW - 1410 RPM - diameter 500 mm and a total airflow of 9.800 m<sup>3</sup>/h.