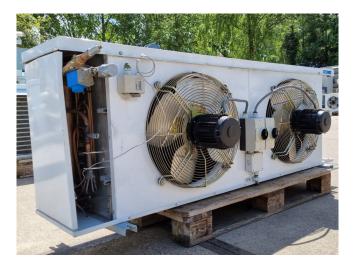

#### Used Helpman LX - 97 / LEX 22

Used Helpman LX - 97 / LEX 22 evaporator on Freon with hot gas defrost. Complete with 2 ATB fans - 50 Hz - 0,25 kW - 1410 RPM - diameter 500 mm and a total airflow of 9.800 m<sup>3</sup>/h.

### **Specifications**

| Brand           | Helpman          |
|-----------------|------------------|
| Туре            | LX - 97 / LEX 22 |
| kW              | 12,5             |
| Refrigerant     | Freon            |
| Number of Fans  | 2                |
| Fin Space in mm | 7                |
| Defrosting      | Hot Gas          |
| m³/h            | 9.800            |
| Sizes           | 1900x660x670 mm  |
|                 | (LxWxH)          |
| Stock           | 4                |