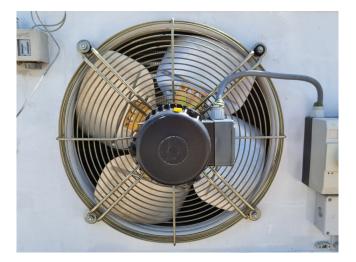

#### Used Helpman LX - 97 / LEX 22

Used Helpman LX - 97 / LEX 22 evaporator on Freon with hot gas defrost. Complete with 2 ATB fans - 50 Hz - 0,25 kW - 1410 RPM - diameter 500 mm and a total airflow of 9.800 m<sup>3</sup>/h.