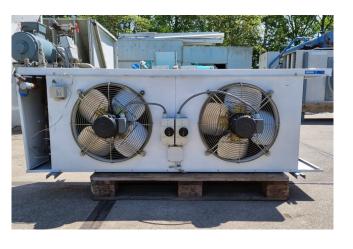

#### Used Helpman LX - 97 / LEX 22

Used Helpman LX - 97 / LEX 22 evaporator on Freon with hot gas defrost. Complete with 2 ATB fans - 50 Hz - 0,25 kW - 1410 RPM - diameter 500 mm and a total airflow of 9.800 m<sup>3</sup>/h.