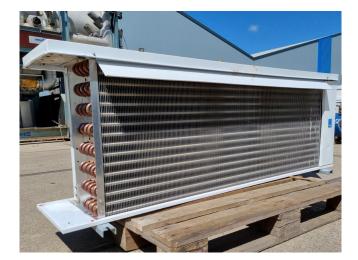

#### Used Helpman LX - 97 / LEX 22

Used Helpman LX - 97 / LEX 22 evaporator on Freon with hot gas defrost. Complete with 2 ATB fans - 50 Hz - 0,25 kW - 1410 RPM - diameter 500 mm and a total airflow of 9.800 m<sup>3</sup>/h.

### **Specifications**

| Brand           | Helpman          |
|-----------------|------------------|
| Туре            | LX - 97 / LEX 22 |
| kW              | 12,5             |
| Refrigerant     | Freon            |
| Number of Fans  | 2                |
| Fin Space in mm | 7                |
| Defrosting      | Hot Gas          |
| m³/h            | 9.800            |
| Sizes           | 1900x660x670 mm  |
|                 | (LxWxH)          |
| Stock           | 4                |