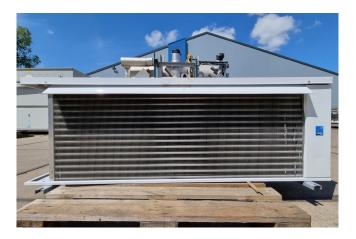

#### Used Helpman LX - 97 / LEX 22

Used Helpman LX - 97 / LEX 22 evaporator on Freon with hot gas defrost. Complete with 2 ATB fans - 50 Hz - 0,25 kW - 1410 RPM - diameter 500 mm and a total airflow of 9.800 m<sup>3</sup>/h.