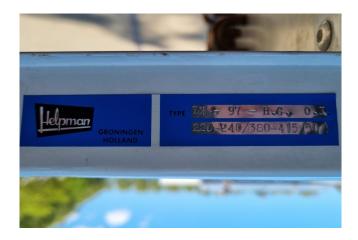

# Your partner for used commercial and industrial refrigeration equipment

NENDER 3~Mot 71 5~1000 7816676 X 449 1004 340801 AFT71/4A-7 ELPMAN ART-Nr: 300870 WSK 132°C EN 60034 Th.Cl. F **IP55** 1,15/2,0 A 380-415/220-240 V Y/A 1410/min 50 Hz 0,25 kW cos# 0.74 0,79/1,37 A 1710/min 60Hz 380-440/220-254 V 11 kW